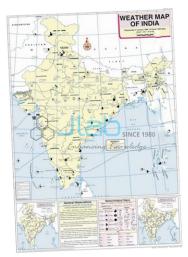

### **October Map**

#### Features:-

Printed in multicolours on white synthetic polyart sheet.

Superior quality plastic rollers.

Showing locations of important Meteorological Stations in the country

Weather conditions of the day and how to record and depict them

Maximum and Minimum Temperature

Isobars and Meteorological signs

**Size:-** 70 x 100 cm

Available in English language

Contact JLab Export for your Educational School Science Lab Equipments. We are best technical educational instruments supplier, technical institute lab equipments, technical lab equipments manufacturers, top lab equipments manufacturers, tvet lab equipment manufacturers, vocational training lab equipments manufacturers.