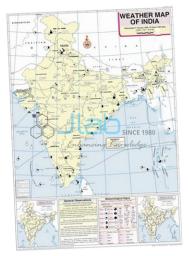

### **November Map**

#### **Description**

**November Map** 

#### Features:-

Printed in multicolours on white synthetic polyart sheet.

Superior quality plastic rollers.

Showing locations of important Meteorological Stations in the country

Weather conditions of the day and how to record and depict them

Maximum and Minimum Temperature

Isobars and Meteorological signs

**Size:-** 70 x 100 cm

Available in English language

Contact JLab Export for your Educational School Science Lab Equipments. We are best technical educational equipments manufacturers, technical educational equipments manufacturer, technical educational equipments supplier, technical educational instruments, technical educational instruments exporter, technical educational instruments manufacturer, vocational training lab instruments exporter.