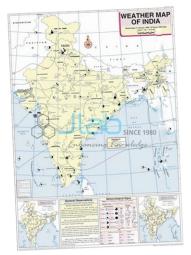

## **Description**

**December Map** 

## Features:-

Printed in multicolours on white synthetic polyart sheet.

Superior quality plastic rollers.

Showing locations of important Meteorological Stations in the country

Weather conditions of the day and how to record and depict them

Maximum and Minimum Temperature

Isobars and Meteorological signs

**Size:-** 70 x 100 cm

Available in English language

Contact JLab Export for your Educational School Science Lab Equipments. We are best scientific laboratory equipments manufacturer, scientific laboratory equipments supplier, technical educational equipment manufacturer, technical educational equipment supplier, technical educational equipments exporter.