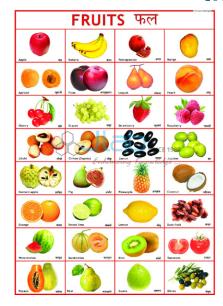

## Jain Laboratory Instruments

**Product Code. JL-SC-3185** 

**Fruits Chart** 

## **Description**

Fruits Chart

**Details:-**

**Size:-** 50 x 75 cm(s)

**Size:-** 70 x 100 cm(L)

Language: English-Hindi Combined.

This chart helps kids learn about various fruits.

This chart is laminated on both sides with 30 micron thick plastic film making it tear & water resistant.

This chart is ideal for putting up on a wall or a board.

Contact JLab Export for your Educational School Science Lab Equipments. We are best educational lab equipments manufactruers, educational lab instruments manufacturer, educational laboratory glassware exporter, educational laboratory microscopes, educational laboratory suppliers, educational scienitific lab equipments.