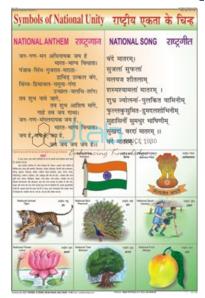

## **Symbols of unity Chart**

## **Description**

Symbols of unity Chart

**Details:-**

**Size:-** 50 x 75 cm(s)

This chart is designed and manufactured using top quality basic materials by ingenious professionals as per set international standards.

Offered chart is highly demanded in schools and play areas of kids for teaching them unity symbols of India.

In addition to this, the provided Symbols Of Unity Chart can be availed from us at most affordable rates within stipulated time frame.