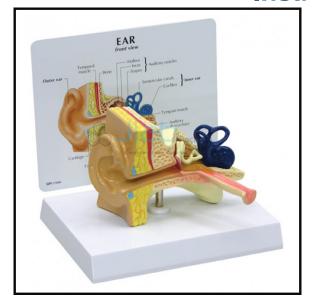

## **Anatomical Ear Model**

One-piece, life-size human ear model that shows outer middle and inner ear anatomical.

Model: 3.75in x 2.5in x 2.75in

Card: 6.5in x 5.25in

Semi-circular canals and cochlea of the inner ear.

Auditory ossicles from the middle ear.

Tympanic membrane, temporal and tympani muscles.

Are you a medical student who needs to master anatomy with an anatomical ear model.

Or are you a doctor who needs an anatomical ear model in his or her doctor surgery.