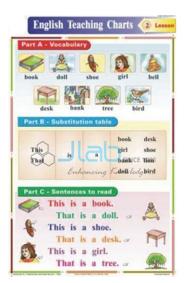

## **Four Letter Words Charts**

## **Description**

Four Letter Words Charts

**Details:-**

Set of 16

Printed in very attractive and natural colors.

These are must for elementary knowledge of the language.

Size:- 50 x 75 cm

Contact JLab Export for your Educational School Science Lab Equipments. We are best technical educational instruments supplier, technical institute lab equipments, technical lab equipments manufacturers, top lab equipments manufacturers, tvet lab equipment manufacturers, vocational training lab equipments manufacturers.