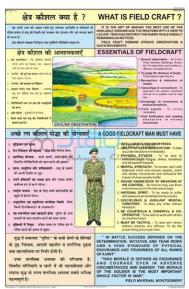

## Jain Laboratory Instruments





Product Code . JL-MS-3285

# What is Fieldcraft Chart

### Description

What is fieldcraft Charts

#### Description of this product:-

Laminated with thick plastic film on both sides

Fitted with superior plastic rollers

#### Size:- 50 x 75 cm

Contact JLab Export for your Educational School Science Lab Equipments. We are best school lab equipment suppliers, lab equipment suppliers near me, laboratory equipment manufacturers in india, scientific equipment manufacturing company, educational equipments for science labs, educational lab equipment manufacturers in india.