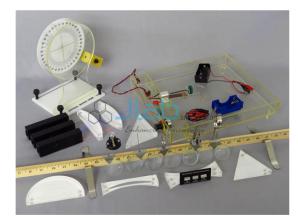

#### Includes:-

Optical Bench Complete with Meter Stick and Accessories:- 1 Set

Refraction Tank with Laser - 1 Set

Ripple Tank:- 1 Set

Diffraction Grating - 1 pc

Double Convex Lens 38mm x 10cm - 1 pc

Double Convex Lens 38mm x 15cm - 1 pc

Double Convex Lens 38mm x 20cm - 1 pc

Double Concave Lens 38mm x 10cm - 1 pc

Double Concave Lens 38mm x 15cm - 1 pc

Double Concave Lens 38mm x 20cm - 1 pc

Set of 7 Prisms with 3 LED Light Sources - 1 Set