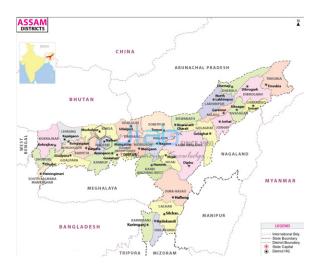

## **Assam and N.E. States Chart**

## Description

Assam and N.E. States Chart

#### Details of this product:-

Showing latest boundaries

#### **Political features:-**

Capital cities and important towns

Certified by Survey of India

Size:- 70 x 100 cm

Printed in multicolour on 80 gsm map litho paper

Laminated with hot seal polyester film on both sides