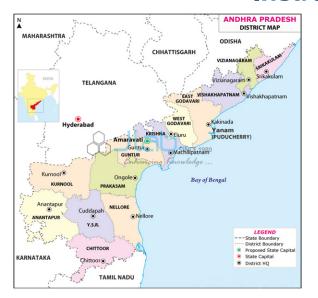

## **Andhra Pradesh Political Chart**

## **Description**

Andhra Pradesh Political Map Chart

**Details of this product:-**

Showing latest boundaries

Political features:-

Capital cities and important towns

Certified by Survey of India

Size:- 70 x 100 cm

Printed in multicolour on 80 gsm map litho paper

Laminated with hot seal polyester film on both sides

Fitted with first quality plastic rollers at top and bottom.

Available in English.

Contact JLab Export for your Educational School Science Lab Equipments. We are best educational scientific lab equipments, educational scientific labs equipments, engineering educational equipments, engineering educational equipments in india, engineering educational lab equipments, engineering equipments suppliers.