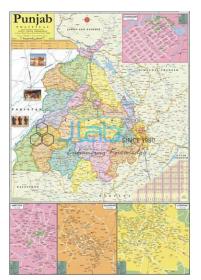

## **Punjab Political Map Chart**

## Description

Punjab political Map Chart

**Details:-**

Showing latest boundaries

Capital cities and important towns

Certified by Survey of India

**Political features** 

Size:- 70 x 100 cm.

Laminated with hot seal polyester film on both sides.

Printed in multi color on 80 gsm map litho paper.

Fitted with first quality plastic rollers at top and bottom.

Available in own state language or English language only.