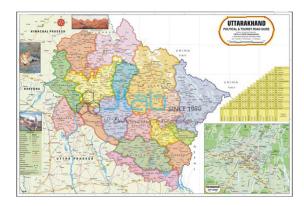

## **Uttarakhand Political Map Chart**

## **Description**

Uttarakhand Political Map Chart

**Details:-**

Showing latest boundaries

Capital cities and important towns

Certified by Survey of India

**Political Features:-**

**Size:-** 70 x 100 cm

Laminated with hot seal polyester film on both sides

Printed in multi color on 80 gsm map litho paper.

Fitted with first quality plastic rollers at top and bottom.

Available in own state language or English language only.