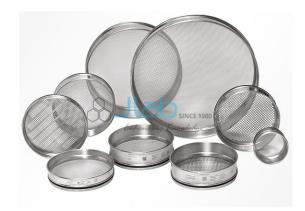

## **Specifications:-**

Our test sieves are available in one piece frame of 8" diameter with suitable lid and receiver.

Its frame is made up of spun brass and without any joint in it.

It has clean rigid design of minimum weight and free from corners where the material could be lodged.

An essential feature of test sieves is that the mesh should be flat, taut and uniform and with permanent tension round the whole circumference.

Following are some other features of our product:

Uniform fabrications of the sieves permit easy and smooth nesting on each others and also with lid and receivers.

Imported stainless steel 18/8 quality or Phosphor Bronze standard sieve cloth is used for better and lasting performance.

All Sizes Available.