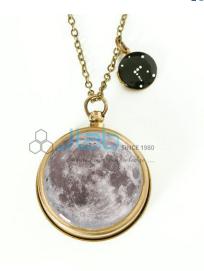

## **Locket Compass**

## **Description**

**Locket Compass** 

Highly cherished among antique collection lovers.

Locket Compass is creatively designed by our innovative designers using optimum grade brass with the help of latest carving methodologies.

The compass provided by us can easily grab attention due to its attractive design and seamless finish.

Additionally our quality auditors check this Locket Compass on distinct parameters and can be availed from us at highly discounted prices within estimated time frame.

Features:-

Stunning look

Gleaming surface

Lively appearance

Eye-catching design