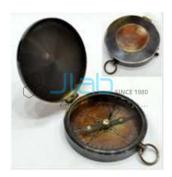

## Jain Laboratory Instruments

Product Code . JL-NC-3360

**Flat Compass** 

## **Description**

Flat Compass

We hold expertise in providing our clients fine quality Flat Compass.

Equipped with a clear display dial, the compass provided by us ensures an accurate way of determining the desired destination.

Depicts the finest work of craftsmanship, the offered compass is designed using supreme grade raw materials and advanced techniques designing.

In tune with the defined international standards.

This Flat Compass is easily accessible in plethora of sizes, designs and finishes as per the exact demands of our esteemed patrons at pocket friendly prices.