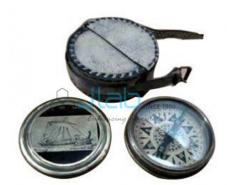

## **Liburnia Warship Compass**

## **Description**

Liburnia Warship Compass

We have been able to expand our presence to the international market by continuously offering good quality Liburnia Warship Compass.

The offered compass is designed by making use of premium grade raw materials and advanced carving techniques in conformity with set international standards.

Available in numerous sizes and designs, the provided compass is easy to read and best for quick glances.

We offer this Liburnia Warship Compass at affordable prices to our treasured clients.

Features:-