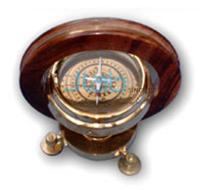

#### Four way compass

Especially designed for decorating and gifting purposes, the offered Four Way Compass is artistically designed by making use of the highest grade brass and pioneering techniques.

A classic timeless appeal, the provided compass is a perfect accent to any home, office or study.

Offered compass is highly appreciated in the national as well as international market its splendid look and ethnic designs.

We offer this Four Way Compass in distinct sizes and finishes at an affordable price range.

### Features:-

Elegant design

Eye-catching look

Glossy finish

Light weight