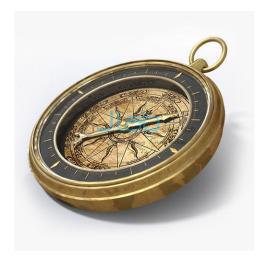

## **Antique Compass**

## **Antique Compass**

This compass has been used as a navigational tool by using the earth's magnetic field.

The offered compass is designed by making use of supreme grade raw materials and pioneering techniques under the direction of our skilled professionals.

For ensuring its perfection, the provided compass is sternly checked on various quality measures.

We make available this Antique Compass in variegated sizes and designs in order to suit distinct requirements of clients.

Features:-

Perfect finish

Fascinating design

Corrosion resistance

Splendid look