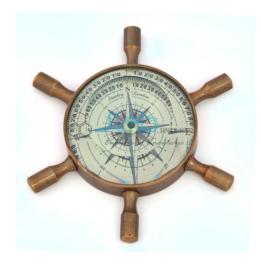

## **Condenser Lens Wheel Compass**

## **Description**

Condenser Lens Wheel Compass

We are one of the well-renowned manufacturers, exporters and suppliers of a wide assortment of Condenser Lens Wheel Compass.

This compass is designed by utilizing high grade raw materials under the supervision of our creative team of artisans.

The offered compass is polished with excellent grade varnish that can easily grab the attention of people at first gaze.

Ensures accurate results, the provided compass is ideal for using on boats, hiking trips or sailing on the high seas.

This Condenser Lens Wheel Compass can be availed at pocket friendly prices.

## Features:-

Attractive designs

Eye-catching look

Smooth finish

Sterling creation