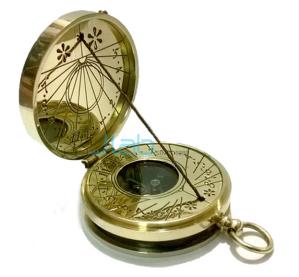

## **Marry Rose Sundial Compass**

## **Description**

Mary Rose Sundial Compass

Our company is a foremost entity in this field, engaged in manufacturing and supplying a broad range of Mary Rose Sundial Compass.

Offered compass is widely acknowledged by our patrons for its extraordinary craftsmanship and splendid manifestation.

This compass is elegantly crafted by our artistic designers using the best quality brass and progressive techniques.

Adds a nautical flair to the place, the provided Sundial Compass can be purchased from us at thrifty rates.

Features:

Fine finish

Attractive look

Beautiful design

Eye-catching pattern