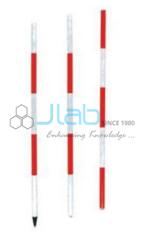

#### Ranging Rod

Imaginatively designed and creatively carved out, the offered Ranging Rod is factually colored poles utilized in tracing out lines on the ground.

The provided rod is artistically carved under the stern supervision of our creative professionals by making use of the finest quality raw materials.

#### Features:-

Smooth finish

Sleek design