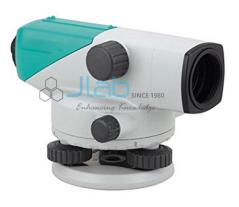

## Jain Laboratory Instruments

Product Code . JL-SE-3405

**Auto Level** 

## Description

Auto Level

We are renowned manufacturer and supplier of a quality assured range of Auto Level survey equipment.

Designed to perfection by our experienced professionals using high grade components, this survey equipment is in compliance with defined quality standards.

Clients spanning around the market appreciate this Auto Level survey equipment for its 24x magnification and features like dimensional accuracy, optimal consistency, durability, light weight and compact design.