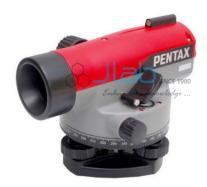

## **Pentax Auto Level**

## **Description**

Pentax Auto Level

As a reputed firm, we are devotedly engaged in manufacturing, exporting and supplying optimum quality Pentax Auto Level.

The offered auto level is designed under our artistic professionals direction by making use of high grade raw materials and high-end artistic creation techniques.

Available in plethora of sizes to meet the distinct choices of customers.

This auto level is used for very short focusing distances.

The offered Pentax Auto Level can be purchased from us at market leading prices.