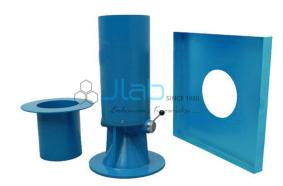

#### **Description**

Sand Pouring Cylinder

#### (Small)

The apparatus is suitable for field density estimation of fine and medium grained soils.

It consists of:-Sand Pouring Cylinder 115 mm internal dia with conical funnel and shutter.

Calibrating Container, 100 mminner dia and 150 mm deep with flange 50 mm wide.

Metal tray 300mm square x 40mm deep with a 100mm dia hole at the centre.

### (Large)

The apparatus is suitable for estimation of field density of fine, medium and coarsegrained soils.

Sand Pouring Cylinder, 215 mm internal dia, with conical funnel and shutter.

Calibrating container 200 mm inner dia x 250 mm high with 75 mm wide flange.

Metal tray 450mm square x 50mm deep with a 200 mm dia hole at the centre.