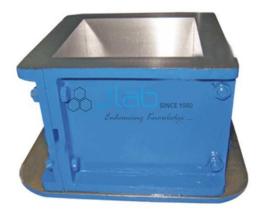

## **Cube Moulds**

## **Description**

**Cube Moulds** 

Mould, Cast iron, for 50mm

Mould, Cast iron, for 70.6mm

Mould, Cast iron for 70.6mm with loose base plate

Mould, Mild Steel for 70.6mm with loose base plate.

Mould, Cast iron, for 70.6mm

Mould, Cast iron, for 75mm

Mould, Cast iron, for 100mm

Mould, Cast iron, for 100mm, H.D.M.

Mould, Cast iron, for 150mm, ECONOMY

Mould, Cast iron, for 150mm, STANDARD

Mould, Cast iron, for 150mm, HEAVY DUTY