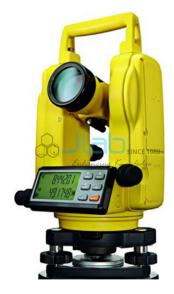

### Digital Theodolite

Our reputed company is reckoned as one of the distinguished manufacturers and suppliers of Digital Theodolite which consists of finished electro-optical distance measuring devices.

It is procurable in standard infrared version which allows the measurements of 3D vectors in one go.

The equipment has been designed for directional controls in tunnel excavation, appropriate marking and alignment in engineering and construction usages.

It operates on complete encoder's new algorithm that ensures that the power consumption is substantially diminished.

The Digital Theodolite is obtainable at customers centric prices and is subject to customization in line with patrons needs.