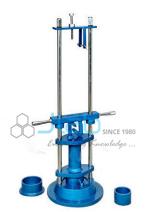

## **Aggregate Impact Tester**

## **Description**

Aggregate Impact Tester

Being a client-centric organization, we are affianced in offering a reliable range of Aggregate Impact Tester that is incorporated with the lock system.

This soil testing equipment is accredited for durability, precise reading, accuracy, compact design and light weight.

Broadly used for testing soil in construction, irrigation, railway, chemical, mining and other allied sectors.

This Aggregate Impact Tester is in conformity with laid quality standards and guidelines.

Specifications:-

Automatic blow counter

Tamping Rod

Cylindrical Cup

Metal Measure 75 mm ID X 50 mm deep.