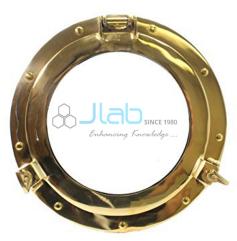

## Jain Laboratory Instruments

Product Code . JL-P-3437

**Brass Porthole** 

## Description

Brass Porthole

Prominent manufacturer and exporter of Porthole.

Engineered with perfection, these portholes are renowned among the industry experts for its versatility and high reliability.

These portholes are used for admitting light and air and have circular windows.

These are available in wide spectrum of ranges and specifications.

These are used extensively in the submarines and in the spacecrafts.