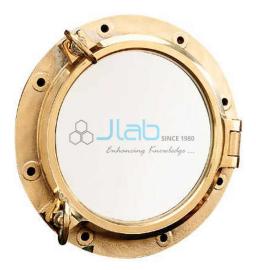

## Porthole

Prominent manufacturer and exporter of Porthole.

Engineered with perfection, these portholes are renowned among the industry experts for its versatility and high reliability.

These portholes are used for admitting light and air and have circular windows.

These are available in wide spectrum of ranges and specifications.

These are used extensively in the submarines and in the spacecrafts.