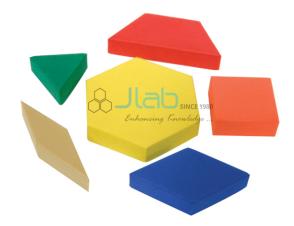

## Attribute Block

Attribute blocks sets include red, yellow and blue circles, hexagons, rectangles, squares and triangles.

Attribute blocks are manipulative with different shapes, sizes, thicknesses and colors.

Manipulative are objects that foster hands-on learning.

Attribute blocks encourage logical thinking, problem solving and learning math vocabulary.

The blocks are useful for early learners, but also work for more-advanced applications, such as symmetry, perimeter, area, tessellation and angles.