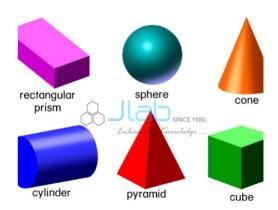

## **Description**

3D Solilds

Set 10 CM

We are offering 3D Solilds Set 10CM, Transparent Large Geometric Shapes add a tactile element to geometry lessons.

Each shape has a 10cm dimension set of 17 shapes, allowing you to illustrate relationships between area, volume, shape, form and size.

Transparent plastic shapes include: cone, sphere, hemisphere, cube, cylinder, rectangular prism, hexagonal prism, triangular prism and square pyramid and many more Teaching Notes included.

Teaching geometry area and measuring facts is easy with activities using 3D geometric shapes.

Introduce students to solid geometry and investigate shapes, faces, vertices, edges, curves, and angles with this 17-piece set of plastic Shapes.