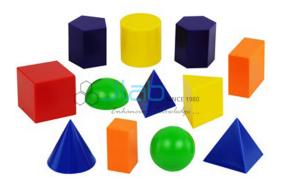

## Description

3D Solids Set

We are offering 3D Solids Set 5 CM, Transparent 17 PCS.

Large Geometric Shapes add a tactile element to geometry lessons.

Each shape has a 5 cm dimension set of 17 shapes, allowing you to illustrate relationships between area, volume, shape, form and size.

Transparent plastic shapes include: cone, sphere, hemisphere, cube, cylinder, rectangular prism, hexagonal prism, triangular prism and square pyramid and many more Teaching Notes included.

Teaching geometry area and measuring facts is easy with activities using 3D geometric shapes.

Introduce students to solid geometry and investigate shapes, faces, vertices, edges, curves, and angles with this 17-piece set of plastic Shapes.