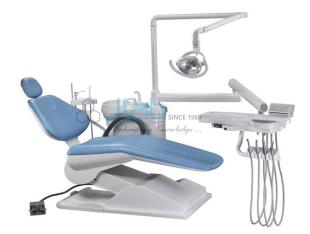

## **Description**

Electronic Dental Chair

Electrically operated Dental chair with the main unit one set and patient chair and Dentist stool.

Main unit with 4 holes instruments hose.

3 Pieces and three way syringe, intra x ray film viewer electronic control box panel.

Chair cuspidor, saliva ejector clean water bottle system operating light unit foot control.

With patient chair complete electric control dental chair 24V safety low voltage motor driven left armrest.

Seamless upholstery headrest for adult and children's.