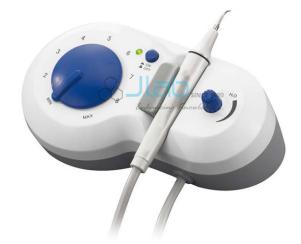

## **Ultrasonic Scaler**

## **Description**

Ultrasonic Scaler

Ultrasonic Scaler is a powerful piezoelectric scaler with stable ultrasonic oscillation of 32KHz with very wide energy scope

Titanium Hand piece is autoclavable

Great patient comfort with high frequency and low amplitude

Hand piece: never heat up after long time use

Efficient performance to remove intractable calculus

Fine tuning control on power supply and water spray