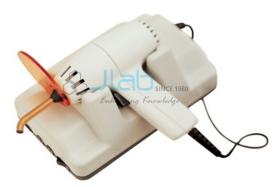

## **Curing Light**

## Description

**Curing Light** 

Power source: 230V~115V or 115V~(on request), 50/60Hz

Weight:- 2.4 Kgs.

Dimension:- W200 x D140 x H80(mm)

Curing Light Function:

Complete curing restoration with a 75 watt, 12V, halogen lamp

Light guide with 360 degree rotation and can be autoclavable

3 seconds interval to turn on or off the lamp controlled by computer to protect and lengthen use life of lamp

Individual curing time selection with beep tone signal

Automatically turning off fan after cool down period

Provides fuse and thermal cut-off switch to prevent overheating..