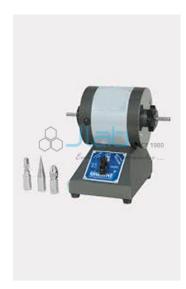

## Jain Laboratory Instruments







Product Code . JL-DE-3601

**Dental Lathe** 

## **Description**

**Curing Light** 

Power source: 230V~115V or 115V~(on request), 50/60Hz

Weight: 2.4 Kgs.

**Dimension: W200 x D140 x H80(mm)** 

**Curing Light Function:** 

Complete curing restoration with a 75 watt, 12V, halogen lamp

Light guide with 360 degree rotation and can be autoclavable

3 seconds interval to turn on or off the lamp controlled by computer to protect and lengthen use life of lamp

Individual curing time selection with beep tone signal

Automatically turning off fan after cool down period

Provides fuse and thermal cut-off switch to prevent overheating