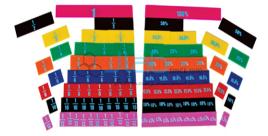

## Description

Fraction Bar

Fraction Bar Set is Colorful, These Fraction Bars come in a plastic tray.

The total of 51 solid plastic tiles represent a whole, halves, thirds, fourths, fifths, sixths, eighths, tenths, and twelfths.

Fractional values appear on the front of the tiles and there percentage at back side.

Fraction bars is a fun way to teach children the meaning of and how to use fractions.

The different sections of the bar equal one part of the fraction and the whole bar represents.

It is easy to demonstrate to children the difference between the numerator (the number on the top of a fraction) and the denominator (the number on the bottom) and to then show them the relationship between the two as separated by the vinculum, or the dividing line.