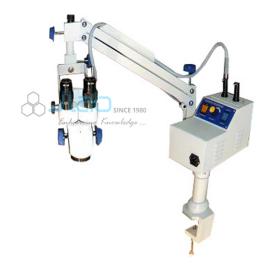

## **Portable ENT Microscope**

## **Description**

**Portable ENT Microscope** 

**Microscope Section** 

Innovative designed, highly versatile with latest 90° Straight optical system

15x Wide Field eye pieces

3 Step Magnification (5x, 10x & 20X) or

5 Step Magnification (0.5x, 0.63x, 1x, 1.6x & 2.5x) or

Continuous Zoom  $(5x \sim 25x)$ 

Beam Splitter with 'C' Mount

**CCD Digital Camera** 

Working distance : F= 200mm objective lens

Interpupillary Distance Adjustment: 55mm to 75mm

Focusing – Manual or Motorized with Foot Control

LCD Monitor/Screen: Mount on Microscope to display live surgery.