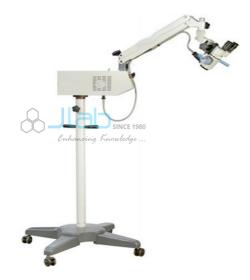

## **ENT Surgical Microscope**

## **ENT Surgical Microscope**

Innovative designed, highly versatile with latest 90Deg straight optical system

15x wide field eye pieces

3 step magnification (5x, 10x & 20x) or

5 step magnification (0. 4x, 0. 63x, 1x, 1. 6x & 2. 5x) or

Continuous zoom  $(5x \sim 25x)$ 

Beam splitter with 'c' mount

**CCD** digital camera

Working distance : f= 200mm objective lens

Interpupillary distance adjustment: 55mm to 75mm

Focusing – manual or motorized with foot control

LCD monitor/screen : mount on microscope to display live surgery

Light source: 15v-150w / 24v-250w twin halogen reflector lamp

Illumination control: continuous adjustment

| Co-axial through-the-lens fiber optic light guide, white bright light | _ |
|-----------------------------------------------------------------------|---|
| Field of illumination : 70mm                                          |   |
| Filter : cobalt blue, red-free, heat absorbing filter                 |   |
|                                                                       | _ |
|                                                                       |   |
|                                                                       |   |
|                                                                       |   |
|                                                                       |   |
|                                                                       |   |
|                                                                       |   |
|                                                                       |   |
|                                                                       |   |
|                                                                       |   |
|                                                                       |   |
|                                                                       |   |
|                                                                       |   |
|                                                                       |   |
|                                                                       |   |
|                                                                       |   |
|                                                                       |   |
|                                                                       |   |
|                                                                       |   |
|                                                                       |   |
|                                                                       |   |
|                                                                       |   |
|                                                                       |   |
|                                                                       |   |
|                                                                       |   |
|                                                                       |   |
|                                                                       |   |