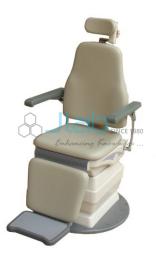

## **ENT Patient Chair**

## Description

ENT Patient Chair Fully Flexible, Rotating Recliner Chair Noiseless, DC-Motor driven, Up & Down movements and inclination Board-based design for high stability Comfortable polyurethane-filled seat Arm rest with swing-up option Adjustable footrest, which can be fully raised to Sleeping position Under-calf cushioning in sleeping position Ideal movement control from chair side top control panel Foot Switch for fluid up / down movement control Optimal overall ergonomics Minimum measurement needed ~8/10 sq. ft. Power Supply-220V/50HZ/ 5 Amp Seat Minimum Height- 550mm Seat Maximum Height- 710mm

Up & Down Stroke- 160mm

Seat Rotation- 0 to 180 deg.

Back & Forward Movement- 95° to 750°

Power Consumption- 600mA

Net Weight- 200 Kgs.

Load Lifting- 200 Kgs.

Motor Available- 230V AC-24V Dc

Minimum are required- 8 feet to 10 feet