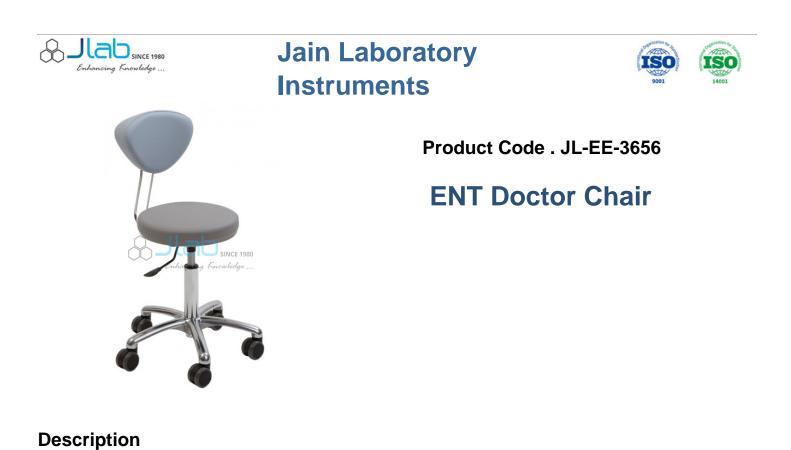

## ENT Doctor Chair

The function of up, down, lie, rise, and chair rotation(rear board angle with 90~180degrees) will be done by full automation mechanism

Arm rest can be rotated 360 degrees, giving the conformability to patients when getting on and down

Chair can be controlled by the switch in E.N.T. Unit

Head rest made from stainless steel mold are so solid and have semi-permanent life time without shaking , sinking & erosion

Seat cured by high frequency are so strong, endurable from scratch, not sewaged easily, which makes the patient's stability

Foot switch equipped basically has the function to operate the chair simply

Can be rotated 360 degrees by automation system

Long stroke supports the convenient treatment for children and adults with the best condition

Oil-pressure system adopted has semi-permanent life time