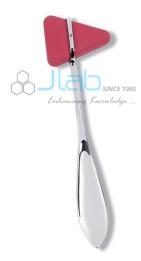

## Reflex Hammer

Offered find use as diagnostic instrument and features triangular rubber piece that comes fixed to plated handle.

These hammers find suitability for diagnosis purposes involving treatment of musculoskeletal systems.

Some of its features include providing for precise performance, provide support for judging issues related to joints, bones and ligaments; thermo-plastic-rubber triangular head for gauging myotatic responses when it strikes at precise locations, professional-grade.