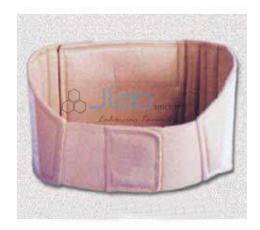

## Lower Rib Support with Removable Splints

## **Lower Rib Support with Removable Splints**

Limits sudden expansion of rib cage following fracture and/or surgery by providing adequate compression.

Provides firm and stable support to injured ribs and torso.

Allows comfortable breathing, helps in reducing pain and promotes healing.

Constructed from lightweight and durable foam laminated fabric mesh.

Specially contoured design for females covers 3" wide area in front and 6" at back for a comfortable and improved fit.

Removable splints at sides for adequate compression to lower ribcage.

Designed to fix from front as well as from back to provide wider adjustment and wearing comfort.

Soft padding at back provides support and avoids irritation

Hook and Loop fasteners for easy fixing.