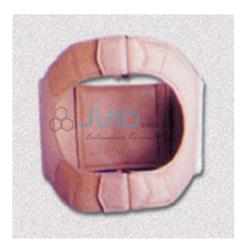

## Rib Cage Support with Removable Splints

## **Rib Cage Support with Removable Splints**

Constructed from light weight and durable foam laminated fabric mesh.

Specially contoured design with oval opening in front for females, covers 10" wide area in front and 6" at back for a comfortable and improved fit.

Removable splints at sides for adequate compression to full rib cage.

Designed to fix from front as well as from back to provide wider adjustment and wearing comfort.

Soft padding at back provides support and avoids imitation.

Hook and Loop fasteners for easy fixing.