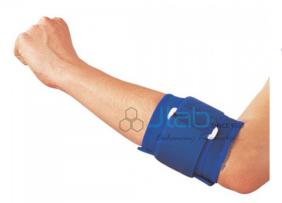

## Tennis Elbow Support with Extra Grip & Pad

Made from soft and feather finished, 100 mm finest quality virgin elastic.

Special foam pad for additional pressure on the muscle of the arm or wrist without affecting blood flow.

Special foam pad for additional pressure on the muscle of the arm or wrist without affecting blood flow.

Extra support belt with ring for adjusting adequate compression as per requirement.

Hook and Loop fasteners for easy fixing.

Available in attractive colors.