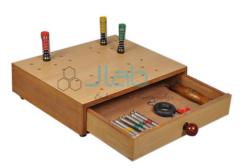

## Hand Gym Kit Board

## Description

Hand Gym Kit Board

Exercise Board: Wooden exercise board (15"×12"×3") with a storage drawer.

The laminated Top should have 26 holes at different positions to fix aluminium pegs (3 pegs) and springs.

Finger Compression Springs: A set of three springs (10cm long) of different tensions and each spring is fitted with color-coded aluminium tops and bases.

Grip Springs: A set of three pairs of springs (14.5cm long) with different tensions.

Pairs should be marked in different colors and have the hooks to be attached to pegs. & Springs. One set of wooden roller and disc with hooks.

Finish: All springs should be chrome plated, Aluminium pegs be anodized and wooden box in natural polished.