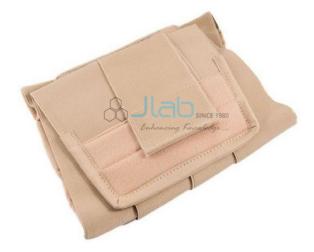

## **Lumbar Sacro Belt**

## **Lumbar Sacro Belt**

Three Flexible contoured inserts provide stabilization and lightweight support

Sewn with unique, durable, knitted, ventilated elastic fabric material, with foam-base and soft cotton inner lining.

Unique design provides an ultimate tapered padding of special high density material in spinal cord region.

Designed with multi elastic straps to evenly distribute compression across the lumber region, & also to provide stabilizing support to the abdominal muscles.

Easy, comfortable and inconspicuous to wear.

Fixes with easy Hook and Loop fasteners.