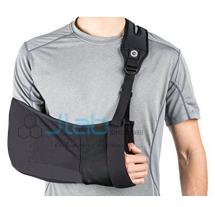

## Description

Arm Sling

Made from lightweight and durable foam laminated fabric mesh which is especially suitable for patients wearing synthetic casts.

Adjustable strap with slide buckle ensures easy wearing proper and comfortable fit to individuals.

Diagonal strap design limits pressure on back and shoulder.

Special pad on shoulder strap for added patient comfort.

Thumb loop allows patient to relax hand.

Designed to either right or left arm.

Closes with Hook and Loop fasteners.

Washable, with hand or machine.

Available in attractive Light Blue and Beige color

Available sizes: S, M, L, XL