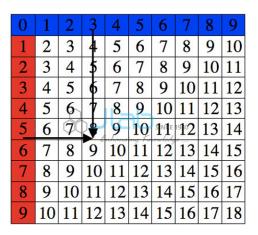

## Description

Arithmetic Charts

Arithmetic Charts offered by us comprise a set of seven charts that are divided under heads like English Numerical, Addition, Subtraction, Multiplication, Division, Multiplication Table and Roman Numerical.

Specifications - Arithmetic Charts Set of 7:-

**English Numerical** 

Addition

Subtraction

Multiplication

Division

**Multiplication Table** 

Roman Numerical